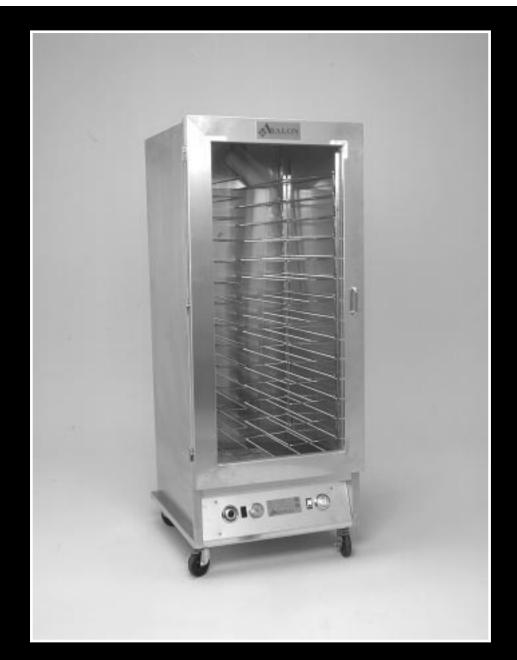

## **COMBINATION PROOFING CABINETS**

Avalon Proofing Cabinets are available in both Stainless Steel and Aluminum. All doors, inside racks, supports and heater units are totally removable without tools. Heater/humidity control unit has all exterior mounted controls allowing operator to adjust settings without opening the door. The door is 3/16" thick impact resistant clear polycarbonate panel sealed to a heavy duty stainless steel or aluminum mitered frame. These units come standard on heavy duty casters (2) with locking brakes. (Accommodates a wide variety of screens and pans).

| MODEL                      | DIMENSIONS         | ELECTRICAL                 | APX. SHIPPING WEIGHT |
|----------------------------|--------------------|----------------------------|----------------------|
| P264AC-1<br>(Alum. 1-DR)   | 28"W x 31"D x 70"H | 120V/60HZ/1-PH.<br>20 AMPS | 175 LBS.             |
| P264AC-2<br>(Alum. 2-DR)   | 28"W x 31"D x 70"H | 120V/60HZ/1-PH.<br>20 AMPS | 175 LBS.             |
| P264SC-1<br>(S/STEEL 1-DR) | 28"W x 31"D x 70"H | 120V/60HZ/1-PH.<br>20 AMPS | 250 LBS.             |
| P264SC-2<br>(S/STEEL 2-DR) | 28"W x 31"D x 70"H | 120V/60HZ/1-PH.<br>20 AMPS | 250 LBS.             |