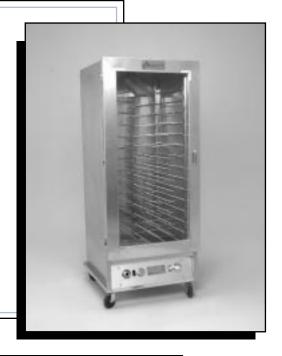

## **COMBINATION PROOFING CABINETS**

Avalon Proofing Cabinets are available in both Stainless Steel and Aluminum. All doors, inside racks, supports and heater units are totally removable without tools. Heater/humidity control unit has all exterior mounted controls allowing operator to adjust settings without opening the door. The door is 3/16" thick impact resistant clear polycarbonate panel sealed to a heavy duty stainless steel or aluminum mitered frame. These units come standard on heavy duty casters (2) with locking brakes. (Accommodates a wide variety of screens and pans).

| MODEL                      | DIMENSIONS         | ELECTRICAL                 | APX. SHIPPING WEIGHT |
|----------------------------|--------------------|----------------------------|----------------------|
| P264AC-1<br>(Alum. 1-DR)   | 28"W x 31"D x 70"H | 120V/60HZ/1-PH.<br>20 AMPS | 175 LBS.             |
| P264AC-2<br>(Alum. 2-DR)   | 28"W x 31"D x 70"H | 120V/60HZ/1-PH.<br>20 AMPS | 175 LBS.             |
| P264SC-1<br>(S/STEEL 1-DR) | 28"W x 31"D x 70"H | 120V/60HZ/1-PH.<br>20 AMPS | 250 LBS.             |
| P264SC-2<br>(S/STEEL 2-DR) | 28"W x 31"D x 70"H | 120V/60HZ/1-PH.<br>20 AMPS | 250 LBS.             |