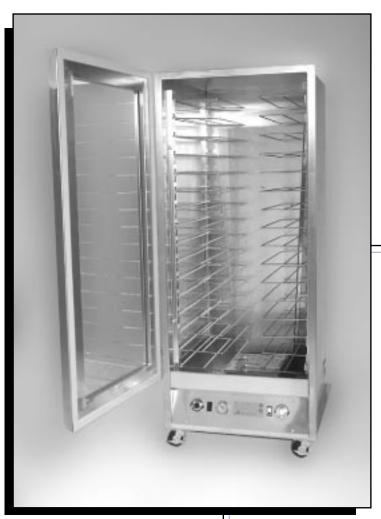

## **COMBINATION PROOFING CABINETS**

Avalon Proofing Cabinets are available in both Stainless Steel and Aluminum. All doors, inside racks, supports and heater units are totally removable without tools. Heater/humidity control unit has all exterior mounted controls allowing operator to adjust settings without opening the door. The door is 3/16" thick impact resistant clear polycarbonate panel sealed to a heavy duty stainless steel or aluminum mitered frame. These units come standard on heavy duty casters (2) with locking brakes. (Accommodates a wide variety of screens and pans).

| MODEL                      | DIMENSIONS         | ELECTRICAL                 | APX. SHIPPING WEIGHT |
|----------------------------|--------------------|----------------------------|----------------------|
| P264AC-1<br>(Alum. 1-DR)   | 28"W x 31"D x 70"H | 120V/60HZ/1-PH.<br>20 AMPS | 175 LBS.             |
| P264AC-2<br>(Alum. 2-DR)   | 28"W x 31"D x 70"H | 120V/60HZ/1-PH.<br>20 AMPS | 175 LBS.             |
| P264SC-1<br>(S/STEEL 1-DR) | 28"W x 31"D x 70"H | 120V/60HZ/1-PH.<br>20 AMPS | 250 LBS.             |
| P264SC-2<br>(S/STEEL 2-DR) | 28"W x 31"D x 70"H | 120V/60HZ/1-PH.<br>20 AMPS | 250 LBS.             |