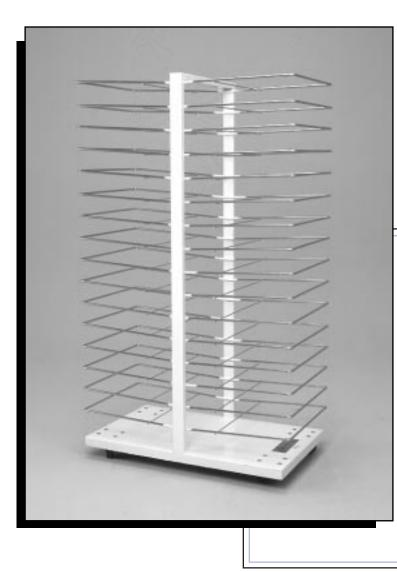

## **COOLING RACKS**

The Avalon Cooling Rack is available in two standard sizes. The Half Rack with a (16) pan capacity or the Full Rack with a (32) pan capacity. Both styles are available in two different finishes (Painted/Nickel-or-Stainless Steel). The standard shelf spacing gives you a 3 ¼" clearance. All racks are mounted on 3" swivel casters.

| MODEL   | DESCRIPTION                   | DIMENSIONS          | APX. WEIGHT |
|---------|-------------------------------|---------------------|-------------|
| ACR16   | 1/2 RACK<br>(Painted/Nickel)  | 21"W. x 19"D x 65"H | 85 LBS.     |
| ACR16-S | 1/2 RACK S.S.<br>(S/Steel)    | 21"W. x 19"D x 65"H | 110 LBS.    |
| ACR32   | FULL RACK<br>(Painted/Nickel) | 21"W. x 38"D x 65"H | 140 LBS.    |
| ACR32-S | FULL RACK S.S.<br>(S/Steel)   | 21"W. x 38"D x 65"H | 175 LBS.    |