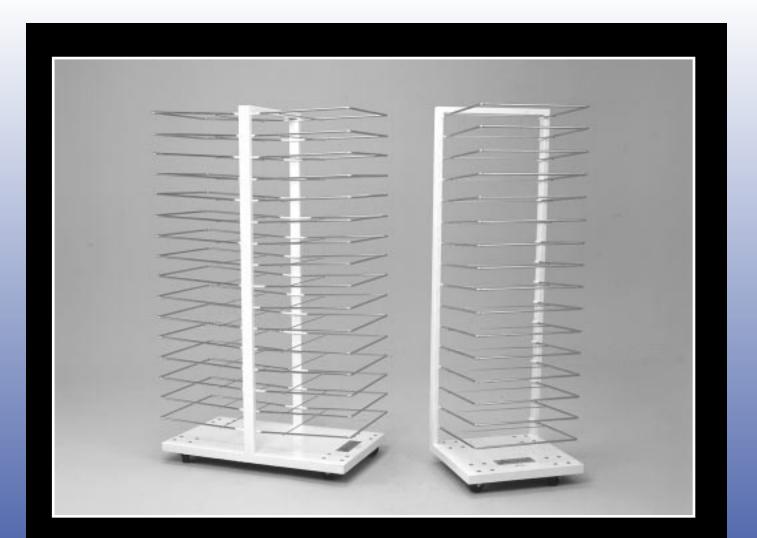

## **COOLING RACKS**

The Avalon Cooling Rack is available in two standard sizes. The Half Rack with a (16) pan capacity or the Full Rack with a (32) pan capacity. Both styles are available in two different finishes (Painted/Nickel-or-Stainless Steel). The standard shelf spacing gives you a 3 ¼" clearance. All racks are mounted on 3" swivel casters.

| MODEL   | DESCRIPTION                   | DIMENSIONS          | APX. WEIGHT |
|---------|-------------------------------|---------------------|-------------|
| ACR16   | 1/2 RACK<br>(Painted/Nickel)  | 21"W. x 19"D x 65"H | 85 LBS.     |
| ACR16-S | 1/2 RACK S.S.<br>(S/Steel)    | 21"W. x 19"D x 65"H | 110 LBS.    |
| ACR32   | FULL RACK<br>(Painted/Nickel) | 21"W. x 38"D x 65"H | 140 LBS.    |
| ACR32-S | FULL RACK S.S.<br>(S/Steel)   | 21"W. x 38"D x 65"H | 175 LBS.    |